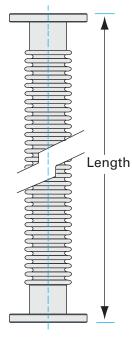

# **ASA flexible coupling** 11" OD x 6" ID ASA flexible coupling, 7" free length

Part number: 2FC-ASA-11-600N-4

### ASA flexible coupling 11" OD x 6" ID ASA flexible coupling, 7" free length

- Dampen out pump vibrations with a flex coupling
- Easily join two mis-aligned ports using a flex hose
- Thin, medium and thick wall hoses offer a range of flexibility and robustness
- Standard lengths and flange combinations offered. Others available.
- Contact us at 800-824-4166 if you can't find exactly what you need

#### 2FC-ASA-11-600N-4

| Parameters             | Specifications                     |
|------------------------|------------------------------------|
| Flange Size            | DN 6 (11" OD)                      |
| Туре                   | Flexible Coupling                  |
| ID                     | 6″                                 |
| Length                 | 7.0″                               |
| Wall Thickness         | 0.010"                             |
| Hose Material          | 321 stainless                      |
| Flange & Cuff Material | 304 stainless                      |
| Vacuum Range           | 1 · 10 <sup>-8</sup> mbar to 1 bar |
| Temperature Range      | -20 °C to 150 °C                   |
| Weight                 | 29 lbs                             |