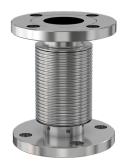

# **ASA flexible coupling** 11" OD x 6" ID ASA flexible coupling, 7" free length

Part number: 2FC-ASA-11-600N-4

### ASA flexible coupling 11" OD x 6" ID ASA flexible coupling, 7" free length

- Dampen out pump vibrations with a flex coupling
- Easily join two mis-aligned ports using a flex hose
- Thin, medium and thick wall hoses offer a range of flexibility and robustness
- Standard lengths and flange combinations offered. Others available.
- Contact us at 800-824-4166 if you can't find exactly what you need

#### 2FC-ASA-11-600N-4

| Parameters             | Specifications                     |
|------------------------|------------------------------------|
| Flange Size            | DN 6 (11" OD)                      |
| Туре                   | Flexible Coupling                  |
| ID                     | 6″                                 |
| Length                 | 7.0″                               |
| Wall Thickness         | 0.010"                             |
| Hose Material          | 321 stainless                      |
| Flange & Cuff Material | 304 stainless                      |
| Vacuum Range           | 1 · 10 <sup>-8</sup> mbar to 1 bar |
| Temperature Range      | -20 °C to 150 °C                   |
| Weight                 | 29 lbs                             |