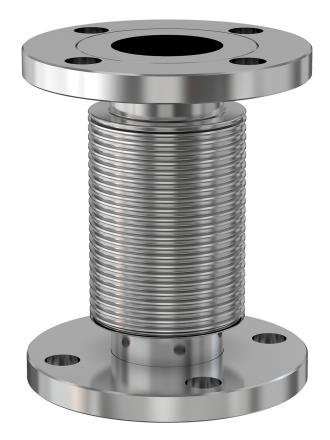

# **ASA flexible coupling** 11" OD x 6" ID ASA flexible coupling, 7" free length

Part number: 2FC-ASA-11-600N-4

### ASA flexible coupling 11" OD x 6" ID ASA flexible coupling, 7" free length

- Dampen out pump vibrations with a flex coupling
- Easily join two mis-aligned ports using a flex hose
- Thin, medium and thick wall hoses offer a range of flexibility and robustness
- Standard lengths and flange combinations offered. Others available.
- Contact us at 800-824-4166 if you can't find exactly what you need

#### 2FC-ASA-11-600N-4

| Parameters             | Specifications                     |
|------------------------|------------------------------------|
| Flange Size            | DN 6 (11" OD)                      |
| Туре                   | Flexible Coupling                  |
| ID                     | 6″                                 |
| Length                 | 7.0″                               |
| Wall Thickness         | 0.010"                             |
| Hose Material          | 321 stainless                      |
| Flange & Cuff Material | 304 stainless                      |
| Vacuum Range           | 1 · 10 <sup>-8</sup> mbar to 1 bar |
| Temperature Range      | -20 °C to 150 °C                   |
| Weight                 | 29 lbs                             |